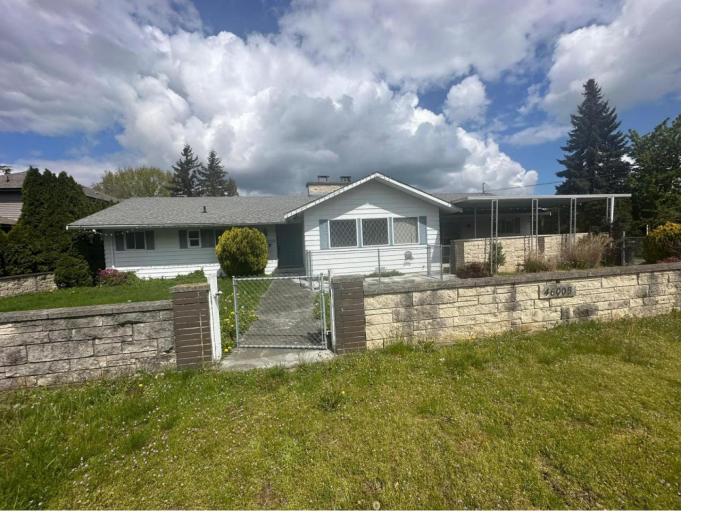

## 46005 STEVENSON Road Chilliwack British Columbia

\$1,990,000

Development potential - INVESTORS & DEVELOPERS ALERT .potential 5 strata lots FOR SALE IN CHILLIWACK, BC. Layout shows 5 strata lots with legal suites .CONFIRM WITH CITY OF CHILLIWACK. REZONING APPLICATION HAS BEEN SUBMITTED.HALF acre RECTANGULAR LAND .Year built 1974 partially renovated. basement suite and main house. HUGE SHOP FOR handyman .HOUSE AND IN-LAW SUITE ARE RENTED \$4000 MONTH TO MONTH. Close to GROCERIES, SHOPPING, AND PARKS. A PERFECT LOCATION FOR NEW OR GROWING FAMILIES (id:6769)