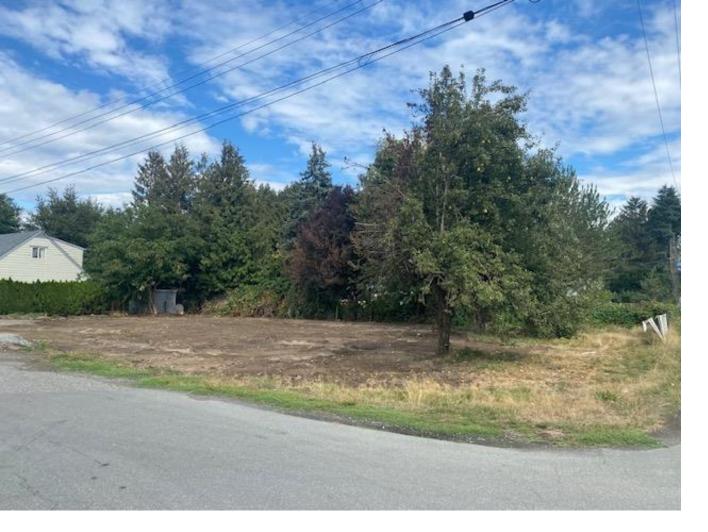

## 46007 KNIGHT Road Chilliwack British Columbia

\$699,900

Investor Alert! Large 1/4 acre empty lot located in a great Sardis location. Centrally located close to shopping, restaurants and more. neighboring Also has 2 other properties next door, same owner, To make almost 1 acre total. All assembled and ready to build or hold Can be sold separate. \* PREC - Personal Real Estate Corporation (id:6769)