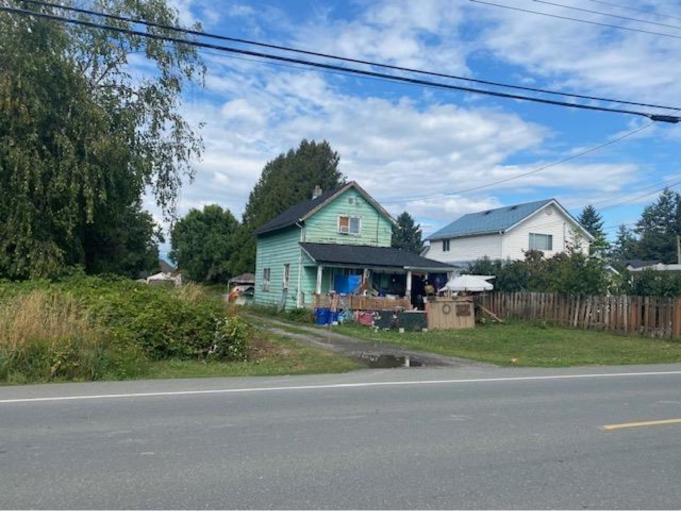

## 46021 KNIGHT Road Chilliwack British Columbia

\$799,900

This 1/2 acre lot with 1,500 sq ft house is located in a great Sardis location. Home has 3 bedrooms and 1 bath. Centrally located close to shopping, restaurants and more. other Also has 2 other properties next door, same owner, To make almost 1 acre total. All assembled and ready to build or hold Can be sold separate. \$2000 month rent total, with good tenants. \* PREC - Personal Real Estate Corporation (id:6769)