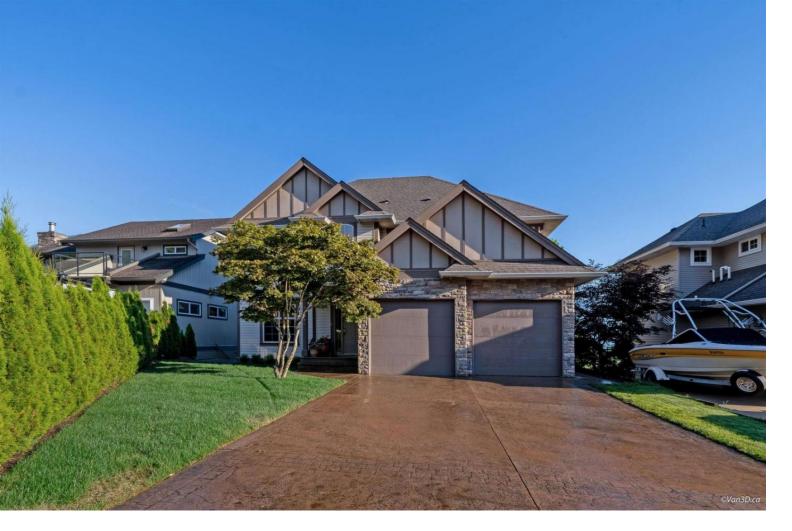

## 46046 BRIDLE RIDGE Crescent Chilliwack British Columbia

\$1,399,000

Extraordinary panoramic VIEWS of Chilliwack River including the most outstanding sunsets from this Promontory home's large deck, spacious open concept living room and kitchen area. This beautiful freshly painted 3500+ sq ft house is situated on fully fenced level . 20 acre lot. Main floor also includes large den at entrance. You will enjoy 4 large bdrm upstairs, primary bdrm has great ensuite and walk in closet and the benefit of the panoramic view. Convenient laundry room located upstairs.. Downstairs features fully finished bsmt perfect for family fun with large TV Room and games room. Patio door leads to the private backyard with sprinkler system , hot tub and above ground outdoor pool. Large garage for the handyman. Built in vacuum. Move-in ready for your family!! Easy access to river. (id:6769) Listing Presented By: