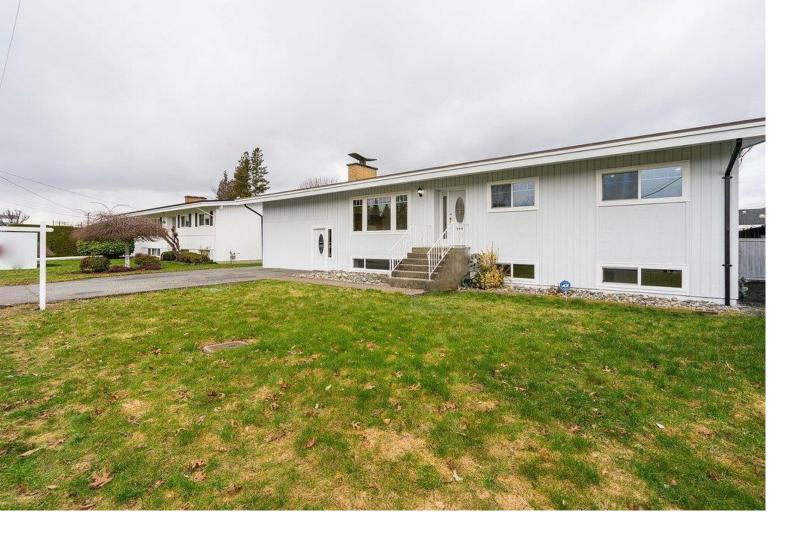

## 46057 SOUTHLANDS Drive Chilliwack British Columbia

\$998,888

Attention-Buyers-Opportunity Knocks!! 8800 sq ft lot Already rezoned to R3 by city after application process. It carries multiple possibilities like building two new homes with 2 BR legal basements OR enjoy cashflow of \$5,000 from two existing rental units of 3 BR each with separate (Entrances, Kitchen, Laundry) plus the potential to add more rental Income of \$1500. There are 6 Parking slots on driveway. Mountain View from front & Back, School, Market, Bus stop all nearby. A Clean Attic of 429 sq feet with 6 feet height; enjoy Sunset on the west-facing Patio of 208 sq feet. New carpet, new kitchen downstairs, New Stove & New Laundry. New paint Inside and Outside. Heat Pump-A/C, Granite counters. Do not miss! BEST PRICED R3 PROPERTY in the TOWN Open House on Sat & Sun 2.00 P.M to 4.00 P.M (id:6769)