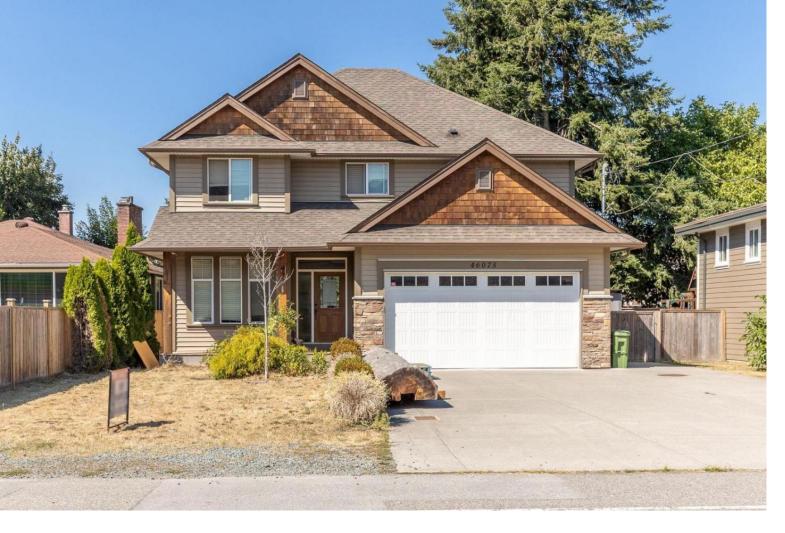

## 46075 STEVENSON Road Chilliwack British Columbia

\$1,299,000

LIVING LARGE on Stevenson road! Great location in East Sardis! This 3407 sq ft 2 storey with basement home sits on a 8451 sq ft lot. Large enough for the whole family plus a basement suite for extra income or in law suite with a separate entrance. Major renovations were done in the basement in 2023. On the main you have the kitchen, dining room, living area, den, laundry and 2 piece bath. Open concept with vaulted ceilings and large windows overlooking a fenced backyard and a 20x 14 sundeck. Above the main are 4 bedrooms, with a large W /I closet and 5-piece ensuite with a 6' soaker tub in the primary bedroom. Lots of room to build a shop plus parking for 8 and room for the RV. Close to shopping, restaurants, all amenities, parks, and schools. Call today! (id:6769)