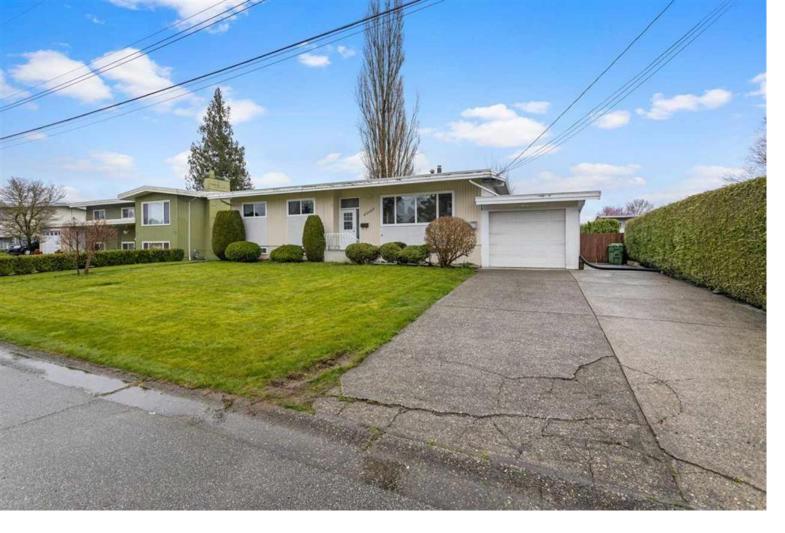

## 46080 CAMROSE Avenue Chilliwack British Columbia

\$9/9,999

Take a look at this gem! Nestled in tranquil Fairfield Island, this home sits on a spacious 7500 sq.ft. lot, already rezoned to R1C for future SUBDIVISION to 2 lots, (check with the city). Enjoy stunning mountain views and plenty of natural light. The basement features a fully finished suite with three renovated bedrooms, a large family room, kitchen, and separate laundry. Plus, there's ample parking and space for an RV. Don't miss out on this incredible opportunity! (id:6769)