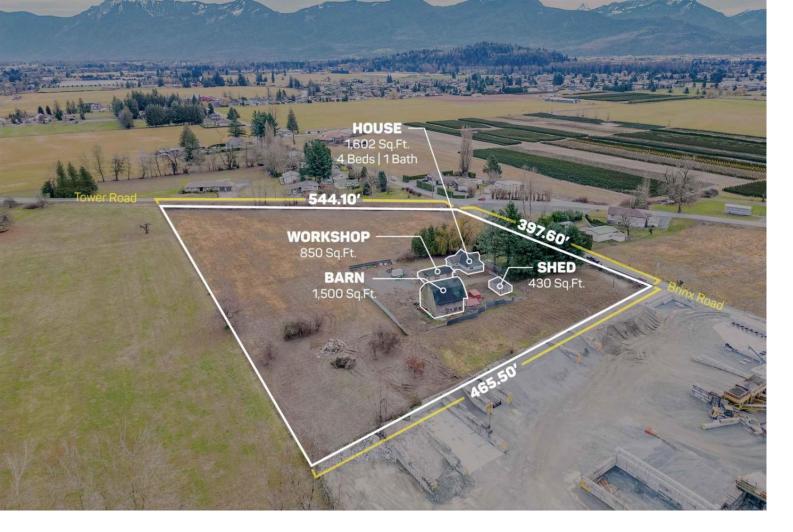

## 46109 BRINX Road Chilliwack British Columbia

\$1,650,000

6.16 ACRES HOUSE AND BUILDINGS. A great holding investment adjacent property is Heavey Industrial, the property has two road frontages Tower Road and Brinx Road. Currently, the Main House is 1,602 SQ/FT and offers 4 bedrooms and 1 bathroom. Multiple outbuildings, 1,500 SQ/FT Barn with 6 horse stalls, 850 SQ/FT Workshop, and 430 SQ/FT Shed. Fertile soil is great for various crops and currently growing vegetables. Easy access to Highway #1 and close to all amenities. (id:6769)