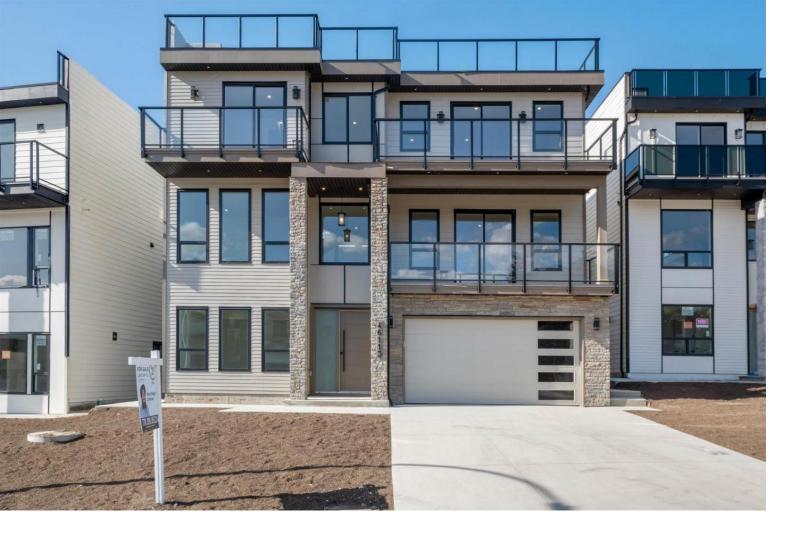

## 46113 CRESTVIEW Drive Chilliwack British Columbia

\$1,699,000

This beautiful custom built home boasts 6 bedrooms 7 bathrooms with a rooftop balcony with stunning panoramic views of Mountain Ranges, Cultus Lake, and the city of Chilliwack! This amazing floor plan has a multitude of sitting areas for entertaining guests while offering a great layout best suited for any family dynamic. The mix of outdoor space to indoor space offers the best of both worlds from beautiful open ceiling family room beside a large kitchen with a bonus spice kitchen and large dining area to the multiple covered and uncovered outdoor sitting areas for all seasons of the year! Great rental potential! Lower floor contains a separate entry 2 bedroom legal suite with laundry. This luxury home fills the needs of all families, Call and book a private viewing today! (id:6769)