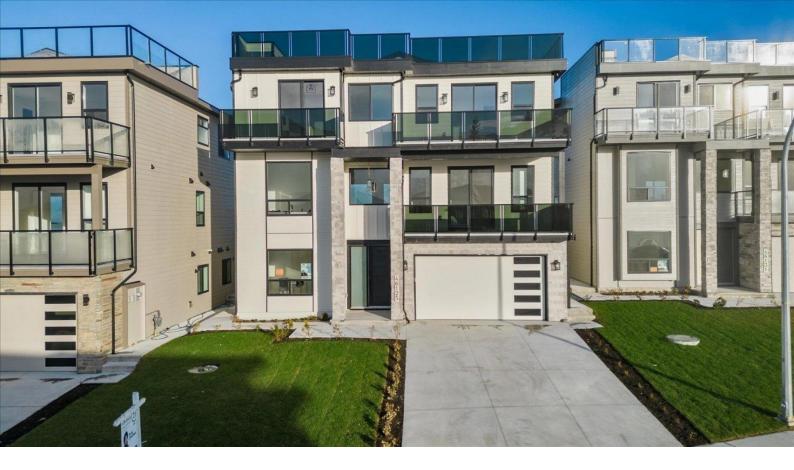

## 46125 CRESTVIEW Drive Chilliwack British Columbia

\$1,729,000

This beautiful custom built home boasts 6 bedrooms 7 bathrooms with a rooftop balcony with stunning panoramic views of Mountain Ranges, Cultus Lake, and the city of Chilliwack! This amazing floor plan has a multitude of sitting areas for entertaining guests while offering a great layout best suited for any family dynamic. The mix of outdoor space to indoor space offers the best of both worlds from beautiful open ceiling family room beside a large kitchen with a bonus spice kitchen and large dining area to the multiple covered and uncovered outdoor sitting areas for all seasons of the year! Great rental potential! Lower floor contains a separate entry 2 bedroom legal suite with laundry. This luxury home fills the needs of all families, Call and book a private viewing today! (id:6769)