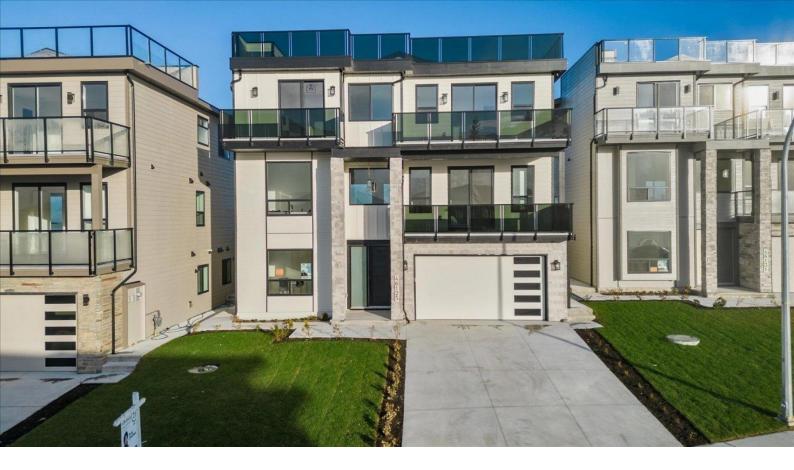

## 46125 CRESTVIEW Drive Chilliwack British Columbia

\$1,589,000

PRICE REDUCED from \$1,729,000 to \$1,589,000!!!! This beautiful custom built home boasts 6 bedrooms 7 bathrooms with a rooftop balcony with stunning panoramic views of Mountain Ranges, Cultus Lake, and the city of Chilliwack! The mix of outdoor space to indoor space offers the best of both worlds from beautiful open ceiling family room beside a large kitchen with a bonus spice kitchen and large dining area to the multiple covered and uncovered outdoor sitting areas for all seasons of the year! Great rental potential! Lower floor contains a separate entry 2 bedroom legal suite with laundry. This luxury home fills the needs of all families, Call and book a private viewing today! (id:6769)