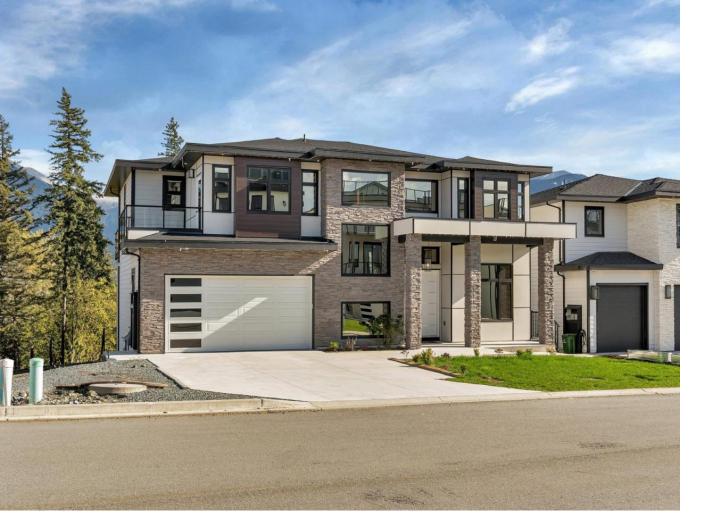

## 46128 CRESTVIEW Drive Chilliwack British Columbia

\$1,799,000

Welcome to this stunning ,brand new, custom built 6 bedroom 7 bath house with breath taking views Located in prestigious neighborhood of Promontory ,surrounded by nature ,this home comes with view of Cultus Lake, Chilliwack River and Mountains As you enter the house the main floor features a spacious living room, dining room, family room, powder room and two kitchens (Regular and Spice). Upstairs you have 4 master bedroom which comes with their private balcony. Downstairs you have a media room with built in speakers and bar. (id:6769)