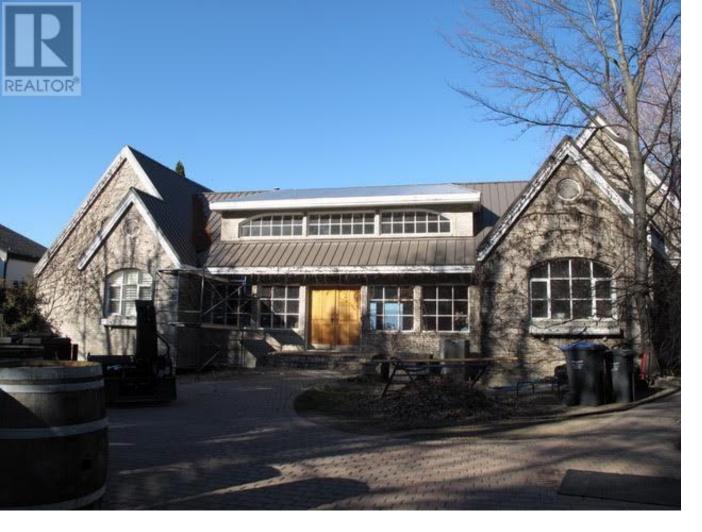

## 4614 Fuller Road Kelowna British Columbia

\$9,750,000

Presenting a unique treasure in the exclusive Lower Mission neighborhood! This exquisite home features around 100 feet of pristine lakefront, providing unmatched views and direct access to the glistening Okanagan Lake. Spanning almost 1 acre of impeccably manicured grounds, this property seamlessly blends luxury and serenity. Inside, spacious living areas and a chef's kitchen with high-end appliances and an oversized island offer everything you need. The large primary bedroom includes backyard access and a luxurious ensuite. Enjoy outdoor entertaining on the expansive patio or unwind in the private lakeside retreat. The upper floor houses a spacious media room, perfect for rainy days at home. Discover the pinnacle of Okanagan living in this remarkable waterfront sanctuary. (id:6769)