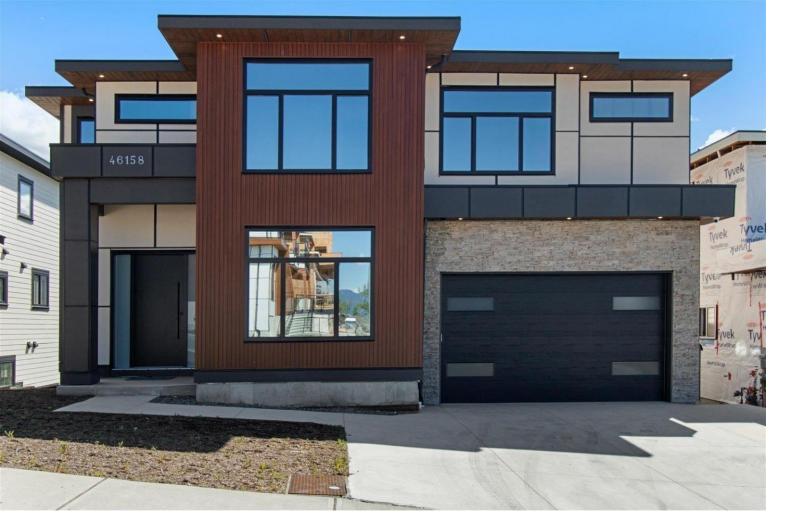

## 46158 CRESTVIEW Drive Chilliwack British Columbia

\$1,899,000

GST INCLUDED!! Nestled against the backdrop of majestic mountains, this executive home stands as a testament to bold design and unparalleled sophistication. Its striking architecture commands attention, with sleek lines and innovative features that redefine luxury living. Floor-to-ceiling windows frame the awe-inspiring mountain vistas, creating a seamless connection between indoors and out. Inside, every detail has been curated to create a contemporary oasis of comfort and style. From the chic, open-concept living spaces to the avant-garde kitchen and spa-like bathrooms, each room offers a unique blend of form and function. With a well designed 4055 sqft plan this 7 bed, 7 bath home provides space and functionality for the entire family including a self contained leagal 2 bed suite! \* PREC - Personal Real Estate Corporation (id:6769)