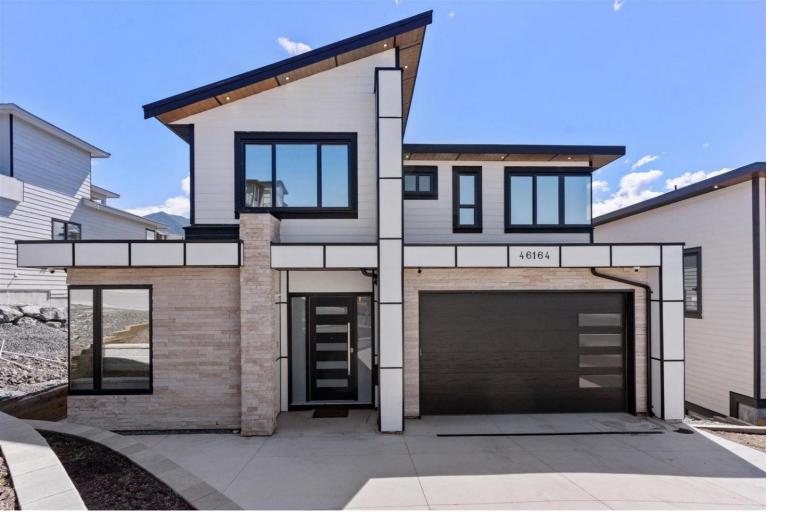

## 46164 CRESTVIEW Drive Chilliwack British Columbia

\$1,899,900

GST INCLUDED!! This modern masterpiece boasts 7 bedrooms, 7 baths, plus a private suite. Perched on Crestview, this home seamlessly integrates sleek lines with natural elements, offering a harmonious blend of sophistication and tranquility. Large windows flood the interior with light while framing the picturesque mountain vista. Inside, discover a spacious open layout, ideal for both intimate gatherings and grand entertaining. The gourmet kitchen offers stylish finishes, while the luxurious bedrooms offer retreat-like sanctuaries. The private suite provides a secluded escape for guests or extended family. Surround yourself with nature and enjoy the nearby walk trails. \* PREC - Personal Real Estate Corporation (id:6769)