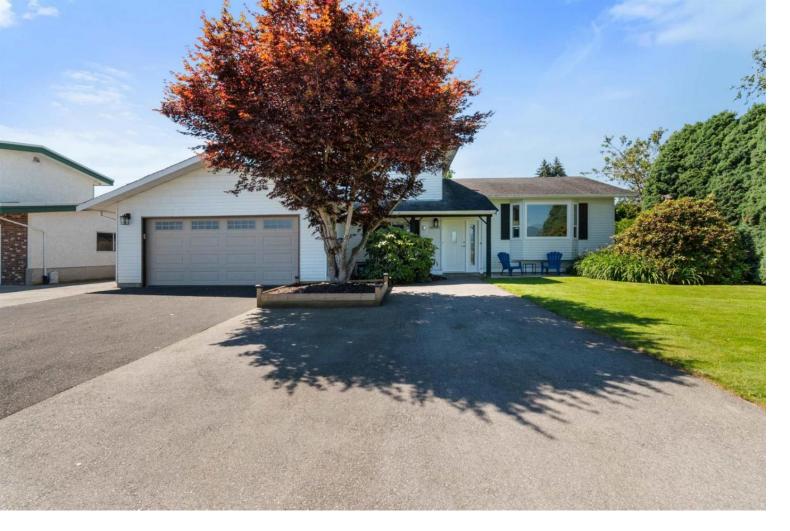

## 46180 BRITTON Avenue Chilliwack British Columbia

\$979,900

3 level split in great Sardis location facing open fields on the quiet end of Britton! This 1913sqft great family home backs onto Twins Creek Park; bonus - gate from your backyard to the park! Formal living room with natural gas fireplace (field views) & adjacent dining room. Nice kitchen with lots of cupboard space, stainless steel appliances, pantry & sliders to huge 26'5 x 9'8 covered deck. Large family room with gas fireplace & sliders to the backyard. Large laundry room & half bath! Upstairs has 2 BIG bedrooms (with park & mountain views!) & the Master bedroom with walk-in closet and convenient 3 pce ensuite. Huge, fenced backyard with mature landscaping! Central A/C, Furnace & HWT (2018), double garage & tons of parking + RV parking! Quick walk to Sardis Park & elementary school! \* PREC - Personal Real Estate Corporation (id:6769)