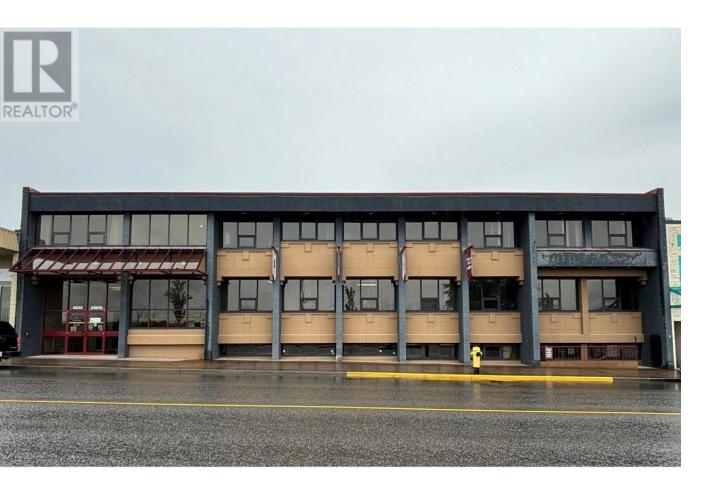

## 4622 GREIG Avenue Terrace British Columbia

\$999,900

Impressive commercial space located in the heart of Terrace, BC. This building not only has great street appeal it has expansive street frontage on a busy street in downtown Terrace. With three levels all boasting multiple entrances, office spaces, separate reception areas, offices, kitchenettes and multiple washrooms this property is naturally laid out to accommodate multiple businesses and functions. There is secured parking at the back of the building plus street parking out front. This property has been well maintained inside and out and comes with long term tenants. \* PREC - Personal Real Estate Corporation (id:6769)