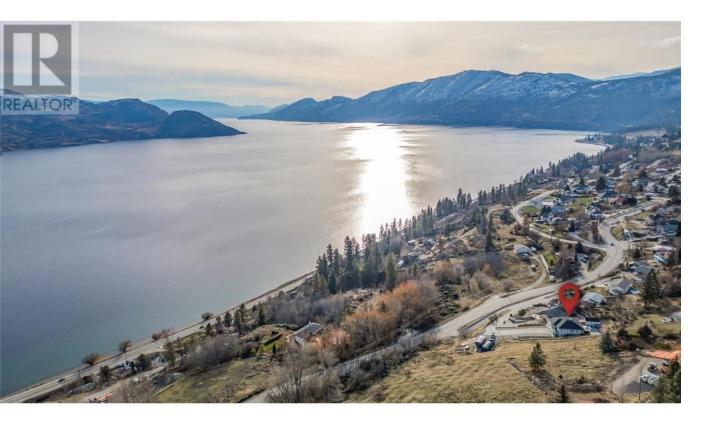

## 4622 Princeton Avenue Peachland British Columbia

\$1,477,000

Peachland House and Land for Sale, Room to Build with Stunning Views! Wake up to majestic sunrises with this east-facing property, this stunning property offers breathtaking mountain views and panoramic water vistas overlooking Okanagan Lake--perfect for anyone seeking the ultimate Okanagan lifestyle. Zoned R1, this lot allows for two additional single-family homes or a duplex with suites--an excellent opportunity for multi-unit living or investment. Looking to subdivide? Create two additional lots for resale. With sewer connections running through the lot, future development is ideal. The 5-bed, 3-bath home offers space and versatility. Upstairs, enjoy four large bedrooms, including a primary suite with a new custom shower, private patio doors, and hot tub access. An updated kitchen and new flooring enhance the home's appeal. The main floor features a double-attached garage, a den, a laundry room, and a self-contained 1-bedroom suite with a separate entrance and laundry--perfect for guests or rental income. Additional features include a detached shop (potential art studio), new shingles (2020), a new hot water tank (2019), fresh rock landscaping, and new deck railing & stairs (2023/ 2025). With expansive views, a functional layout, and incredible development potential, this is a rare opportunity! (id:6769)