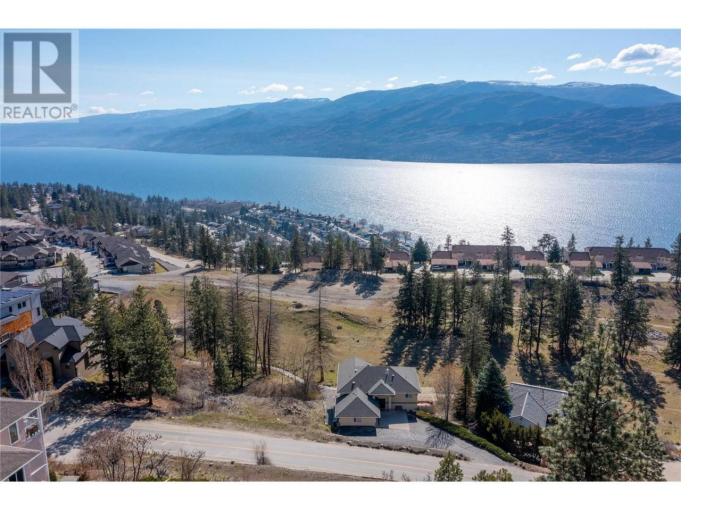

## 4623 Ponderosa Drive Peachland British Columbia

\$328,800

Whether you're an investor, developer, or dreaming of your perfect custom home, this exceptional lake and mountain view lot offers it all--plus potential new golf course plans in the works nearby! Nestled in one of Peachland's most desirable neighbourhoods, this spacious lot sits on a quiet cul-de-sac surrounded by upscale homes, offering a private, peaceful setting just minutes from the lake and downtown core. Located in the sought-after Ponderosa area, you'll enjoy the best of both worlds: tranquility and convenience. There are no building timelines, and you're welcome to bring your own builder to create your vision. The seller also has plans for a walk-out rancher available upon request (subject to city approval and verification). Lot dimensions: Frontage: 72 ft, left side: 180 ft, right side: 140 ft. Don't miss this rare chance to secure your spot in one of Peachland's most scenic and promising communities! (id:6769)