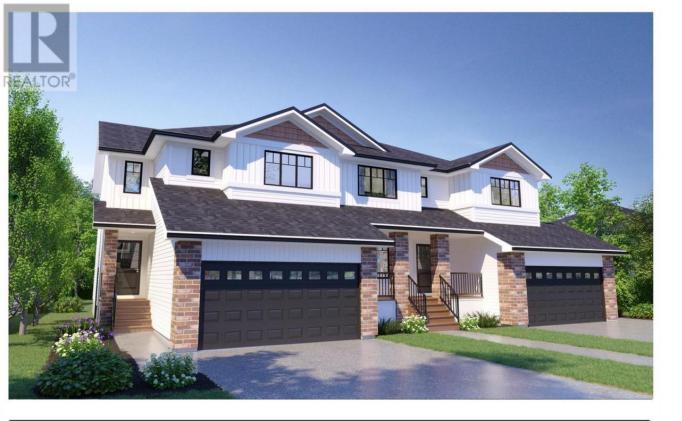

CLIENT: Rohit Communities Inc.
PROJECT: Bridgeport/Maddox/Lawrence A
IMAGE: 3D Exterior Rendering

DATE: April 21, 2023

## Regina Saskatchewan

\$379.900

PICTURE IS ARTIST RENDERING OF WHOLE TRIPLEX. THE MADDOX IS THE MIDDLE UNIT AND DOES NOT HAVE AN ATTACHED GARAGE. The Maddox is a charming two storey home with knock-out curb appeal! From your front entrance, the living room flows into the kitchen and dining area crafting a greater entertaining space. Features include a kitchen island with flush eating bar, second floor laundry, and bonus room. A floor plan with three bedrooms and an optional additional fourth basement bedroom is perfect for any lifestyle. (id:6769)