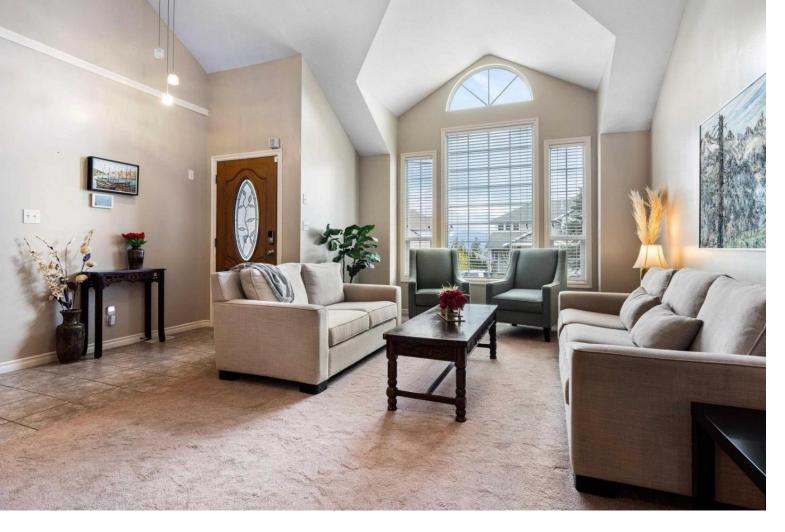

## 46248 DANIEL Drive Chilliwack British Columbia

\$959,900

Look no further! This lovingly maintained & thoughtfully UPDATED family home is PERFECTLY LOCATED in the popular Promontory hillsides. Boasting a magnificent VAULTED CEILING in the living room, 3 beds + HUGE FLEX ROOM up (4th bed? playroom?) & DEN on main (could be 5th bed), there is style & space for everyone! Upgrades include COVERED FLOATING DECK out back, new TOILETS & VANITIES in all baths, updated APPLIANCES, Bulldog Stone QUARTZ COUNTERS throughout & rough-in (both plumbing & electrical) for quick HOT TUB addition, plus so much more! Surrounded by fantastic neighbours & located across from a walking path that leads to Promontory Elementary & Park, this home is all about PEACE & CONVENIENCE. Add to that quick access to all amenities & world class trails, this is THE ONE! (id:6769)