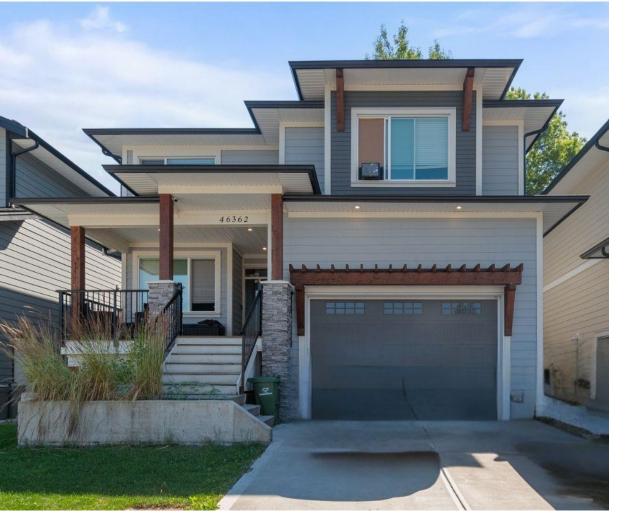

## 46362 UPLANDS Road Chilliwack British Columbia

\$1,236,000

Welcome to this beautiful 2021-built home in Promontory's subdivision, Uplands Heights. This gorgeous 3200 sq.ft two-storey home with basement boasts 4 BED, 4 BATH with an open-concept layout that seamlessly connects the living, dining, and kitchen areas, complimented by high ceilings. The bright main floor includes an office room, a separate dining area, a cozy gas fireplace, a spacious kitchen with ample cabinet space, pantry and an eating bar/island. Upstairs features a luxurious master bedroom with a 5-piece ensuite and a spacious walk-in closet and two other nicely sized bedrooms. Basement suite with 1-bedroom plus den as a MORTGAGE HELPER. Close to all amenities. Enjoy stunning views of the surrounding mountains from the spacious patio out back. Call us now to book your viewing!! (id:6769)