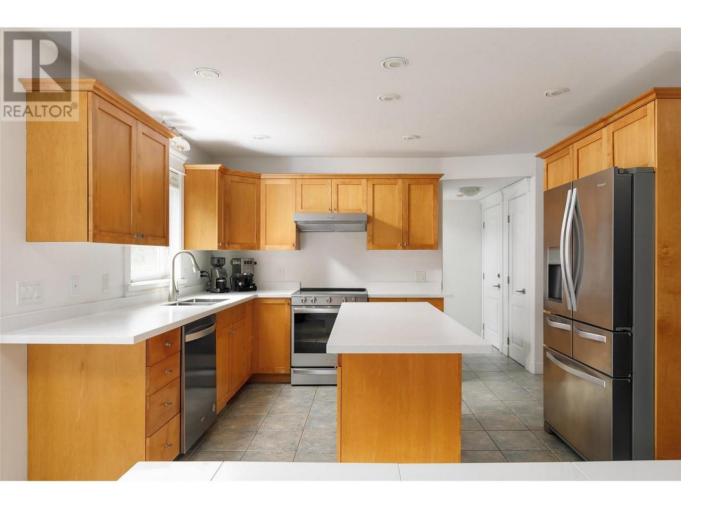

## 4641 Crawford Court Kelowna British Columbia

\$1,099,900

Situated on a large and private lot in the coveted neighbourhood of Crawford Estates, this picturesque property represents the quintessential family home. As you progress up the lush, tree-lined driveway, you are first greeted by an inviting, covered front porch-perfect for enjoying hot afternoons and rainy days alike. Entering the home, you initially notice the bright and spacious front foyer, but your gaze quickly shifts to the cozy living room with its large windows and modern gas fireplace. Upon passing through to the dining room, your eye is caught by the clean white counters and brand new appliances of the kitchen; however, your gaze gradually shifts to the expansive back yard. You walk outside and notice how incredibly private and peaceful it is. You consider putting in a pool and notice that there is ample space to park a boat or RV at the back of the yard as well. Reentering the house, you discover a bright laundry room, a generous garage with epoxy flooring, and a convenient powder room before moving upstairs. On the top level, you explore a sizeable master suite with another elegant gas fireplace and a deep soaker tub in the ensuite. Three additional bedrooms with vaulted ceilings and a full bathroom complete the upper level. A 1bed suite with its own laundry occupies the basement of the home. With 4 bedrooms upstairs and a suite in the basement, this home is perfect for families of all sizes, and a new furnace/AC unit ensures peace of mind for many years to come. (id:6769)