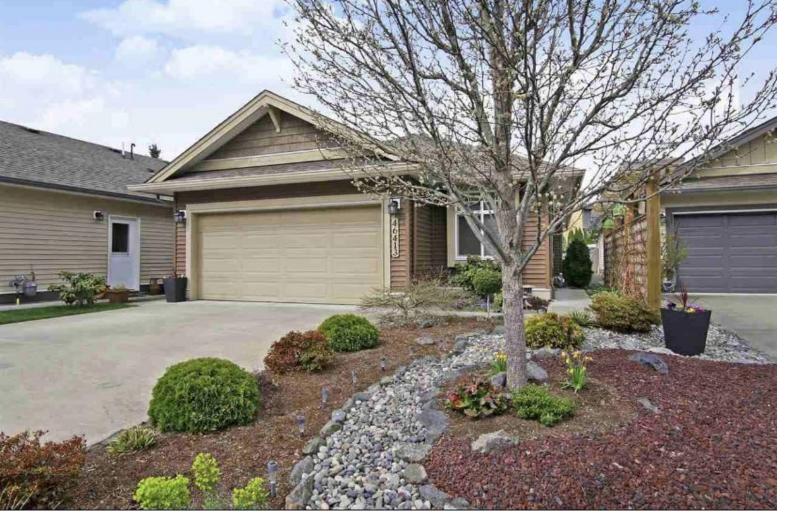

## 46413 CHESTER Drive Chilliwack British Columbia

\$659,000

Your dream home awaits in SARDIS! This charming gem boasts a full double garage with double wide driveway in Amberwood, and an EV level 2 CHARGER. With 2 bedrooms plus a den (including a primary with ensuite), an open kitchen plan flowing into the dining and living room, it's perfect for retirement or as a starter home. Step into the backyard OASIS with lush plants, trees, serene sitting areas, and a remote water feature with enchanting lights in the stream. Prime Sardis location close to all amenities. 2 PETS allowed with no size restriction and a fully fenced backyard! Don't miss out! Schedule a viewing today. (id:6769)