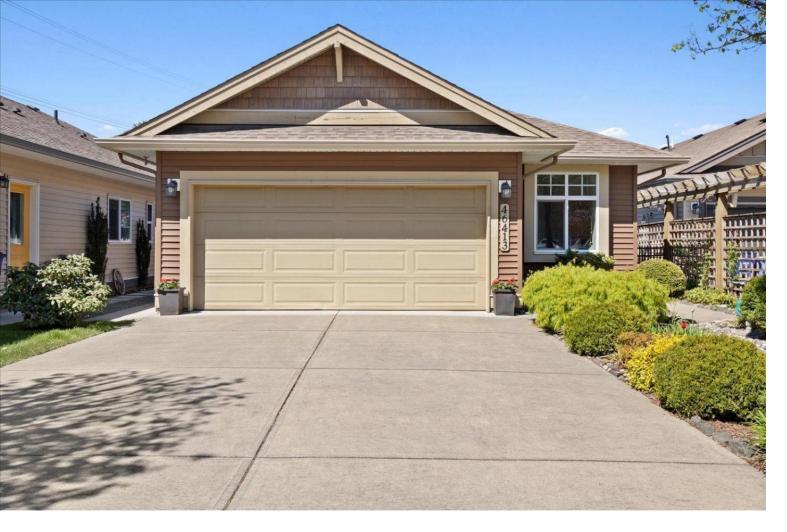

## 46413 CHESTER Drive Chilliwack British Columbia

\$649,900

Your dream home awaits in SARDIS! This charming gem boasts a full double garage, the largest driveway in Amberwood, and an EV level 2 charger. With 2 bedrooms plus a den (including a primary with ensuite), an open kitchen plan flowing into the dining and living room, it's perfect for retirement or as a starter home. Step into the backyard oasis with lush plants, trees, serene sitting areas, and a remote water feature with enchanting lights in the stream. Prime Sardis location close to all amenities. Don't miss out! Schedule a viewing today. New HWT (July 2024) (id:6769)