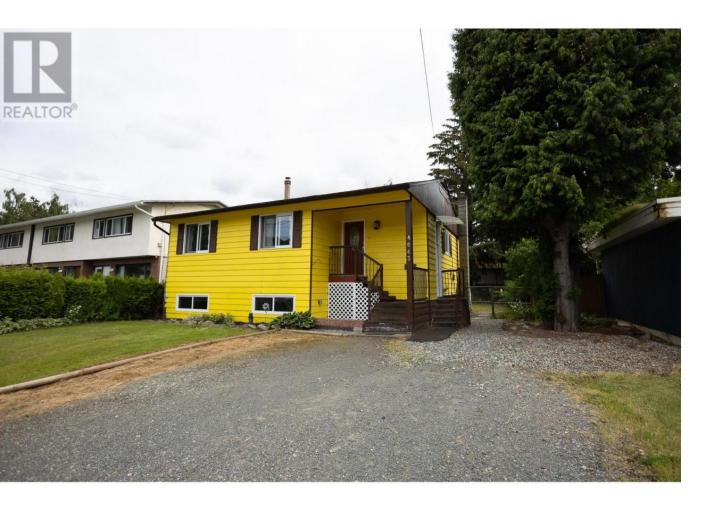

## 4643 SOUCIE Avenue Terrace British Columbia

\$459,000

\* PREC - Personal Real Estate Corporation. Cute 4 bedroom 1 bathroom home is located in the heart of the Horseshoe. Walking distance to schools, downtown, recreation and park, this bright home has seen many updates in the last few years including the roof, gutters, furnace & hot water tank, flooring, bathroom, basement windows & side door. Ask your Representative for a list. On the main floor you will find an open kitchen to the living and dining room, 3 bedrooms can be found on this floor including the good size primary bedroom with patio doors out to the large new deck. Below there is an office, large recroom, another bedroom & laundry area. This area could potentially be a great space for a suite. (id:6769)