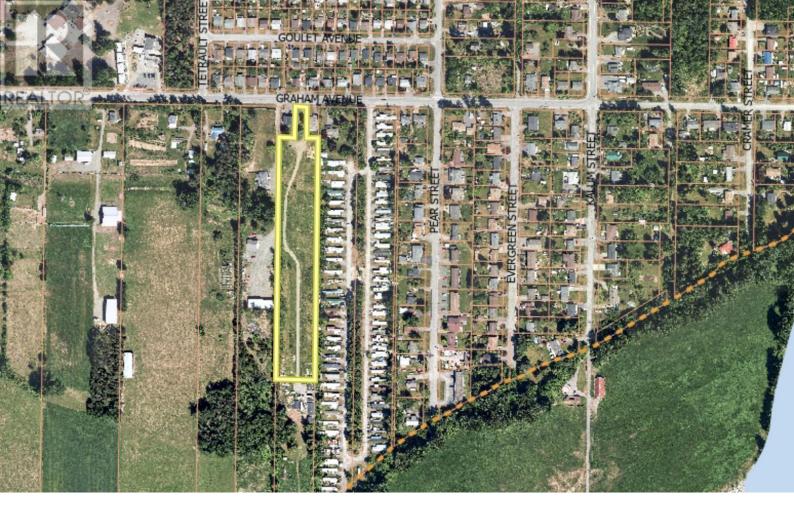

## 4645 GRAHAM Avenue Terrace British Columbia

\$749,000

This exceptional land 4.02 ARCES offering presents a unique opportunity to craft your community unlike any other in Terrace. Here, residents can embrace the peacefulness of acreage living while indulging in the comfort and convenience of city services, all against the backdrop of the awe-inspiring Skeena River and majestic mountains. Don't miss this chance to establish yourself as a visionary developer in Terrace. Also, Strategically zoned R6 to facilitate the creation of a mobile home park with up to 32 units. Investment lot. Also on commercial, see MLS# C8061190 (id:6769)