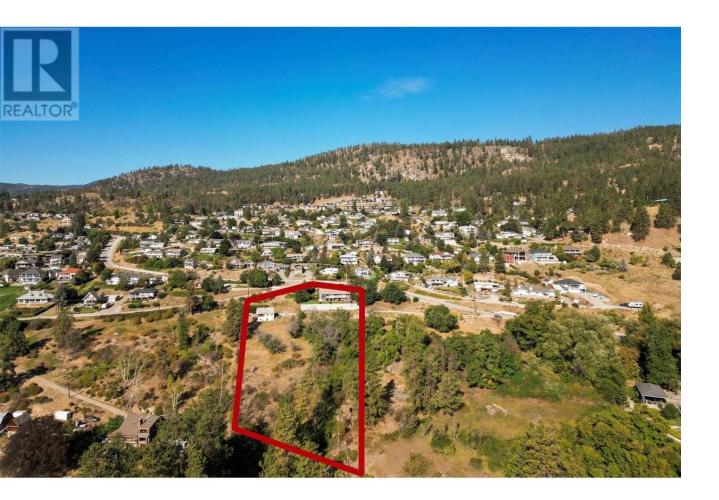

## 4649 Princeton Avenue Peachland British Columbia

\$1,750,000

You will fall in love with the stunning lake and mountain views from this gorgeous 2450 sq ft, 3 bedroom, 3 bathroom home sitting on 2.84 acres! Well maintained home. There is a 2 bedroom guest house on the property currently rented for \$800 per month. Move in ready. One of the larger parcels of land in the area. (id:6769)