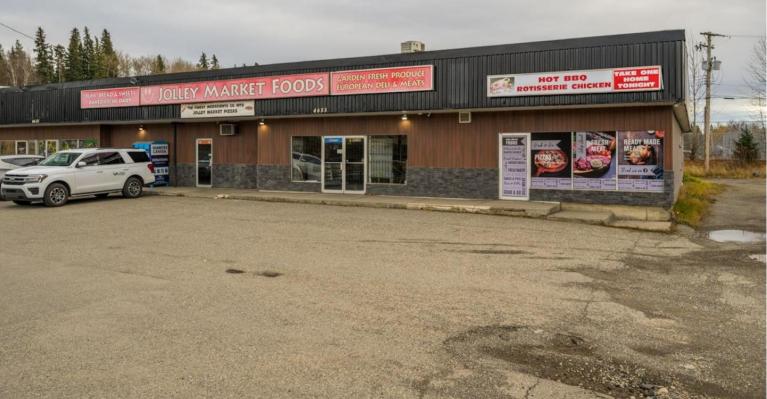

## 4653 16 Highway Prince George British Columbia

\$26

This is a fantastic opportunity to secure a lease on Northern BC's busiest corridor, Highway 16 West. Highway exposure and easy access. This was once a very successful grocery/convenience store, with 4100 sq ft available. Lots of parking. This would be the perfect location for another grocery store with a thriving neighborhood behind it and the constant flow of traffic in both directions. New flooring throughout. 8 built in coolers and 6 built in freezers plus a large front counter and overhead office already exist. \*\*FARMHOUSE CATERING IS GOING IN RIGHT BESIDE THIS UNIT AND WILL PROVIDE FRESH BAKING AND FOOD FOR A GROCERY STORE IF WANTED. (id:6769)