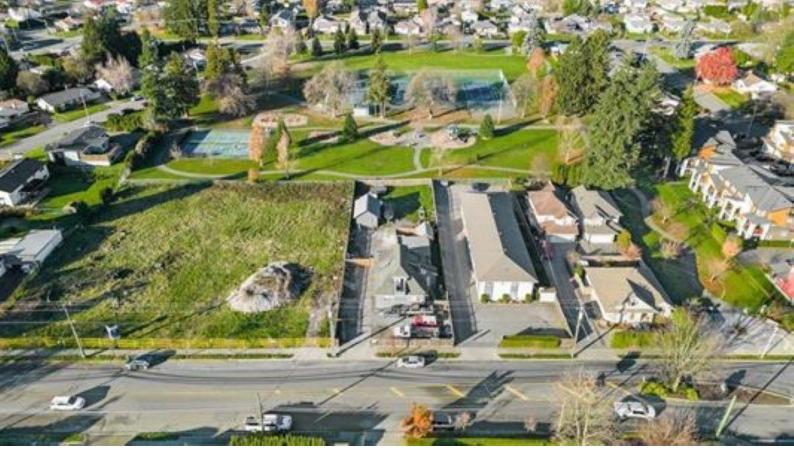

## 46549 YALE Road Chilliwack British Columbia \$1,399,000

This 13,000 square foot lot is a prime development opportunity located in the vibrant city of Chilliwack. This house 5 bedroom 3 bathroom 3 laundry and officially registered duplex is situated in a desirable location with easy access to local amenities and transportation links. This property is ideal for a variety of development projects. With its size and zoning, the lot can accommodate a range of development options, including multi-unit residential buildings, commercial or mixed-use developments, or even a large single-family home. (id:6769)