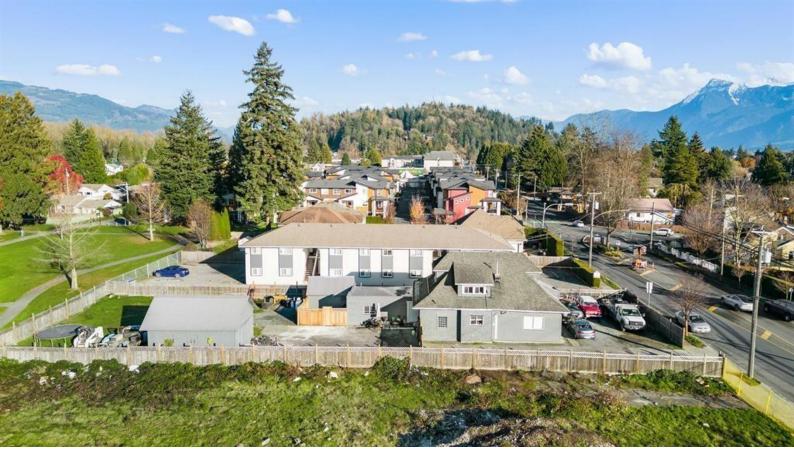

## 46549 YALE Road Chilliwack British Columbia

\$1,399,000

This 13,000 sq ft lot is a prime development opportunity located in the vibrant city of Chilliwack. This house 5 bedroom 3 bathroom 3 laundry and officially registered duplex is situated in a desirable location with easy access to local amenities and transportation links. This property is ideal for a variety of development projects. With its size and zoning, the lot can accommodate a range of development options, including multi-unit residential buildings, commercial or mixed-use developments, or even a large single-family home. (id:6769)