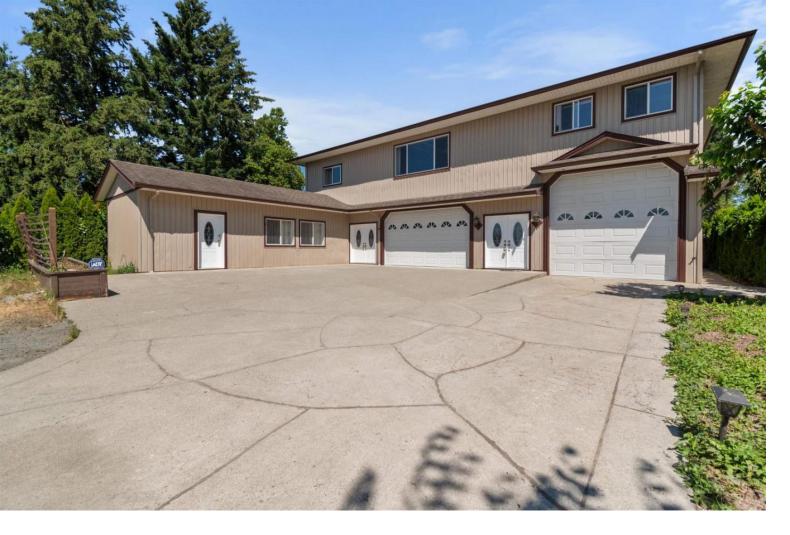

## 46553 BRICE Road Chilliwack British Columbia

\$1,590,900

A stellar opportunity knocks: a one of a kind nearly 5000 SF custom built property on a large .35 acre lot with private access to Glasgow Park. The main floor (fully concrete) boasts 2,676 SF of garage/workshop space, RV parking, Rec Room/storage area with polished heated concrete floors throughout & 2 pc bath. The living area spans across 2,300 SF! Truly luxurious home with massive rooms, extra high ceilings, hardwood floors, outstanding chef's kitchen, 3 bdrm(2 primary bedrooms)+office & 3 bathrooms. Huge gravelled front yard can fit dozens of cars, trucks, RVs & containers. Perfect for home-based business owners (farmers, mechanics, woodworkers, pet groomers, etc.). Open house 2-4pm on Sunday, July 21. (id:6769)