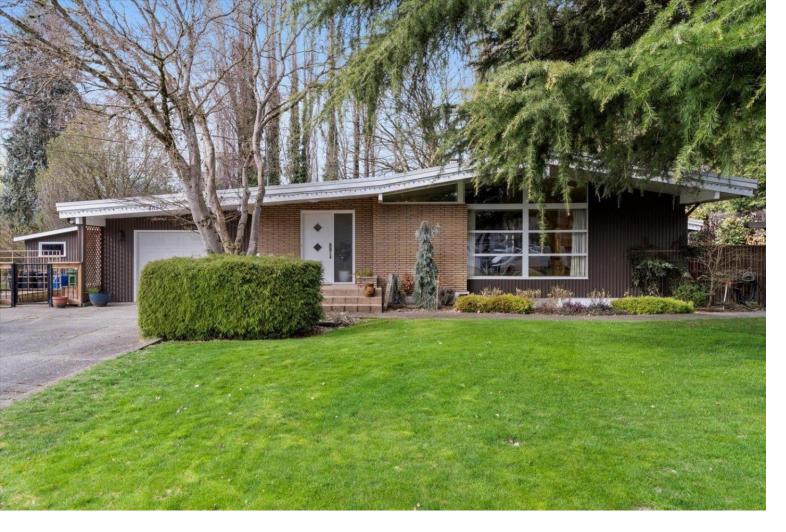

## 46589 RIVERSIDE Drive Chilliwack British Columbia

\$1,249,900

Attention House Hunters! Fantastic almost 4000sq ft RANCHER W/ BSMT has 6 beds & 3 baths on a HUGE, FULLY FENCED LOT bordering the Hope River! Modern retro Palm Springs vibes are everywhere here w/ vaulted tongue and groove ceilings, floor-to-ceiling windows to take in the water & mountain views, skylights, a great layout & a fully finished basement W/ INLAW SUITE! 3 beds, 2 baths up, plus a rec room and large 3 bed in-law suite with private patio down. Updates incl roof, vinyl windows, A/C & services to the street. Abundant storage & parking complete this gem! Don't miss this chance to own a captivating MIDCENTURY MODERN W/ WATER ACCESS & INLAW SUITE ON A NO THRU STREET minutes from town!! CALL TODAY!! \* PREC -Personal Real Estate Corporation (id:6769)