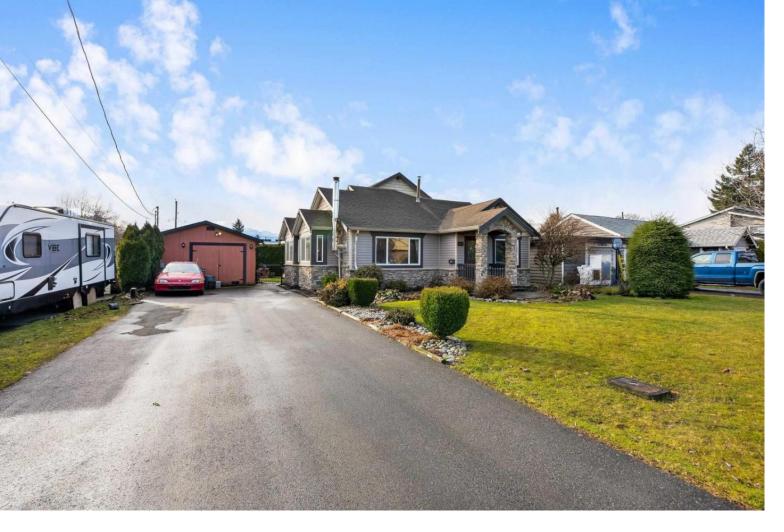

## 46624 MAPLE Avenue Chilliwack British Columbia

\$849,900

"Embrace the trifecta of charm, character, and convenience in this fully updated home""a dream for starters or those looking to level up! With 90% of the space revamped, complete with new wiring, plumbing, insulation, and more. The interior boasts original hardwood floors, 3 pristine bathrooms, 5 bedrooms, and a master suite with a jaw-dropping ensuite. The family room, with its vaulted ceiling, adds allure. Plus, a detached 22'x16' shop, private yard, stamped concrete patio, gas BBQ hookup, and fruit trees enhance the outdoor experience. Unwind by the wood-burning fireplace. Too much goodness to list""act fast before it slips away!" \* PREC - Personal Real Estate Corporation (id:6769)