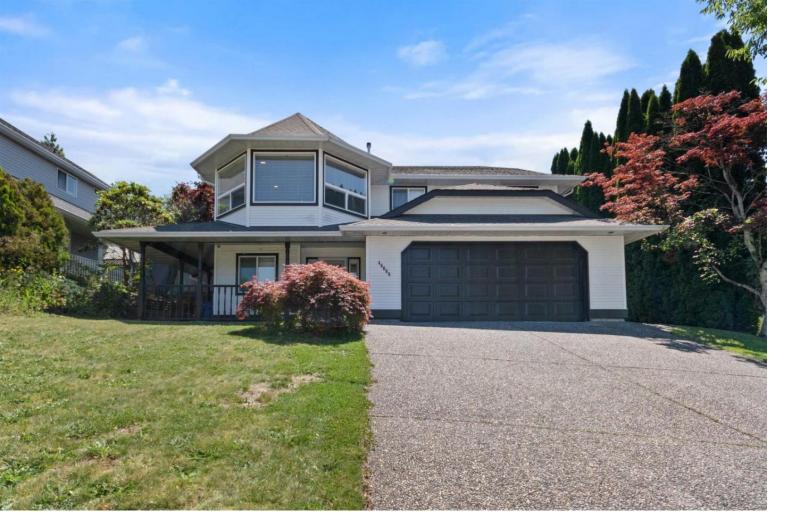

## 46666 BRAESIDE Avenue Chilliwack British Columbia

\$925,000

Your search ends with this family home with a suite located in Promontory Heights and backing onto Philippson Park. This convenient floorplan has over 2650 square feet of living space with a separate entrance for the 1 bedroom suite. The main floor features 3 bedrooms, 2 living areas, and 2 large decks. The main suite also has a den and laundry on the lower level with exclusive access to the oversized double garage. The lower suite has a huge custom kitchen with eat up bar, private laundry, and 4 piece bathroom. This quiet neighborhood is perfect for the kids as it falls within the promontory school catchment and backs onto a gorgeous park, with access directly through the back fence. Come to the Open House on Saturday July 13 from 2:00-4:00. (id:6769)