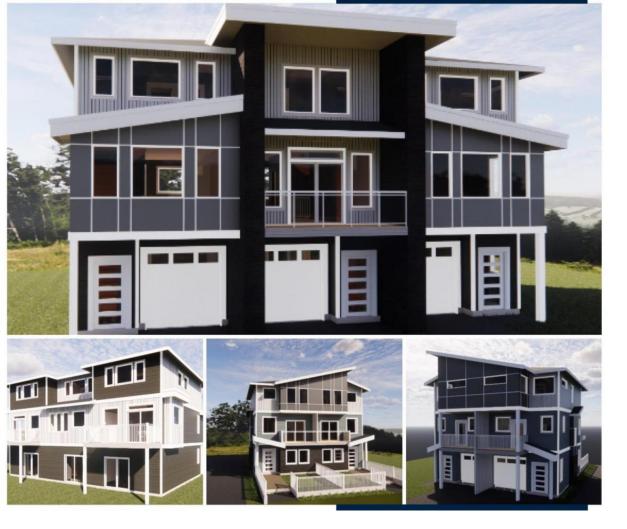

## 46745 YALE Road Chilliwack British Columbia

Investors & Developers Alert!!!! 7 Townhouse site for sale in Chilliwack. Rezoned for R4- Low Density Multi-Family Residential. lot size 17780sf, Rectangular lot. Ready for Development permit application. 2 spaces (House and Shop) already rented, while you wait for permit application approval. RIGHT NEXT TO LITTLE MOUNTAIN ELEMENTARY SCHOOL AND RIGHT DOWN THE STREET FROM GROCERIES, SHOPPING, AND PARKS. A PERFECT LOCATION FOR NEW OR GROWING FAMILIES. (id:6769)