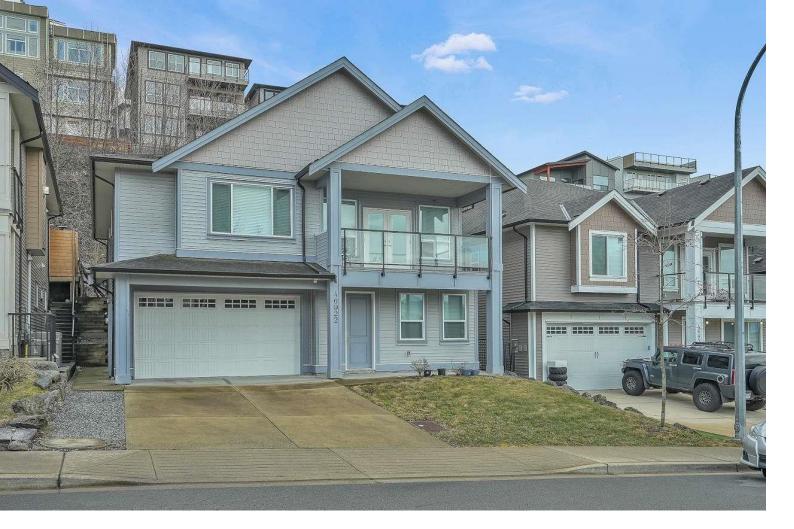

## 46922 SYLVAN Drive Chilliwack British Columbia

\$1,049,000

Presenting an exquisite residence in the coveted PROMONTORY neighborhood of Sardis. Meticulously constructed in 2016, this single detached home epitomizes timeless elegance. Capturing breathtaking panoramic views of the Valley and mountains, the property harmoniously blends tranquility and accessibility. Proximity to schools, amenities, and nature trails enhances the appeal. The interior boasts a luxurious modern gourmet kitchen with a substantial island and contemporary lighting fixtures, seamlessly connecting to a private backyard. Noteworthy features include a two-bedroom mortgage helper with a separate entrance and laundry facilities, elevating both comfort and financial flexibility. Don't miss this. (id:6769)