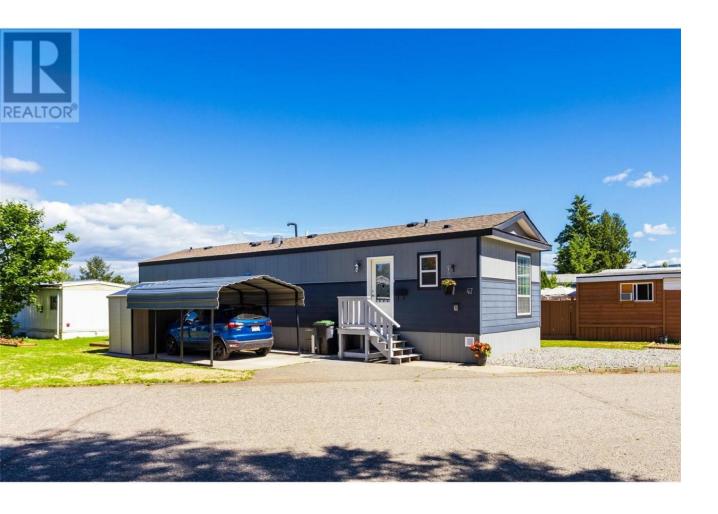

## 1133 Findlay Road 47 Kelowna British Columbia

\$269,000

Treat yourself to this modern home that still has manufacturers warranty. Located along the outside edge of the park with no neighbors across the street you'll appreciate the greenery and the quiet. A great 55+ adult park with an active clubhouse full of activities. Well located for all amenities you would need. This home was designed for low maintenance with Hardy board siding, no-maintenance carport and fresh stain on the decks. The master has a walk-in closet and large walk-in shower in the ensuite. The kitchen has ample cabinet space with an island, a walk-in pantry and a sola-tube for natural light. The 2nd bedroom is located on the front end and is fine for guests as the other full bath is there too. If living the simpler life in a quality home is your dream, then this is the one for you. (id:6769)