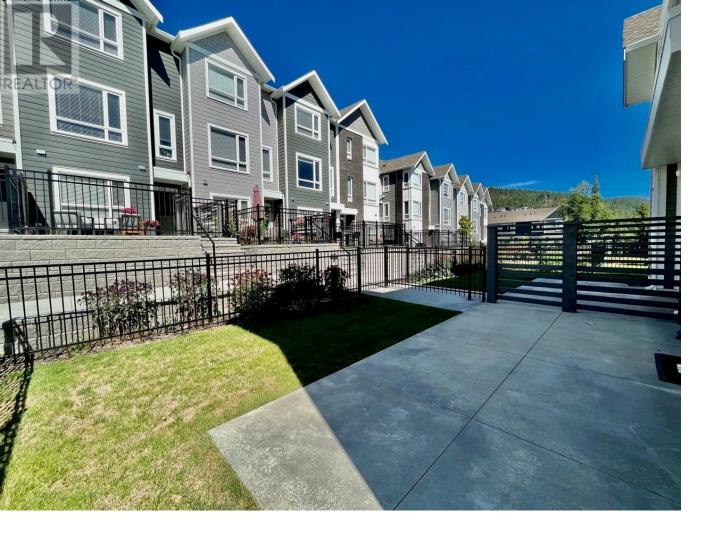

## 13098 SHORELINE WAY Other 47 Lake Country British Columbia

\$749,000

Located in an excellent location in a new community with 4 beds and 3.5 baths. Open concept and modern with quartz countertops, gas stove & stainless steel appliances. Primary bed has lots of closet space & ensuite. Good sized fenced yard for the kids & pets & a lovely garden. End unit & offset yielding privacy & natural light Double car garage. APEX at the Lakes is conveniently located near hiking trails, wineries, golf courses, parks, and lakes. It is also adjacent to Shoreline Park with its full size basketball court and play area making it essentially your back yard. (Including furniture) (id:6769)