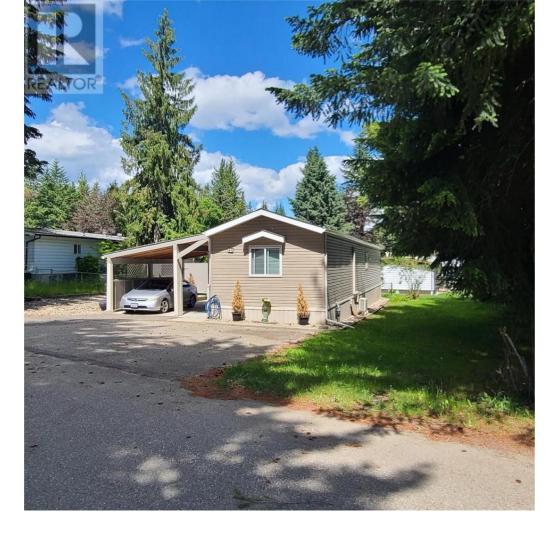

## 2500 97B Highway 47 Salmon Arm British Columbia

\$259,000

Come home to #47 Countryside Mobile Manor and enjoy a large, private yard and new carport. This 2014 model has the added comfort of A/C with a newer mini-split system installed in 2017, as well as 2 patio areas to enjoy outdoor living. Bedrooms are at either end of the home ensuring privacy. The primary bedroom has a walk-in closet & an ensuite with a full bath! This well cared for home is a 'must see'! (id:6769)