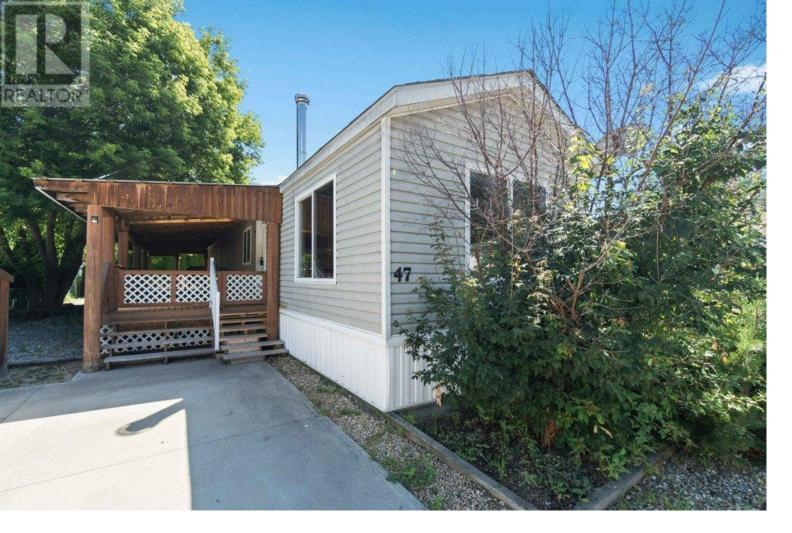

## 2930 Brown Road 47 Salmon Arm British Columbia

\$159,000

QUICK POSSESSION AVAILABLE on this 2 bedroom 1 bath manufactured home in Valley Mobile Home Park just south of Salmon Arm in Silver Creek. 55 plus park with a country setting just 15 minutes to Salmon Arm. Huge 55 ft covered deck. Furnace and A/C are approximately 3 years old. Newer fridge and stove (2 years old). 2x6 construction and move in ready. Roof is 8 years old. Items include all appliances, snow blower and other miscellaneous equipment & tools. 2 pets allowed (small dog up to 15 "" at the shoulder) (id:6769)