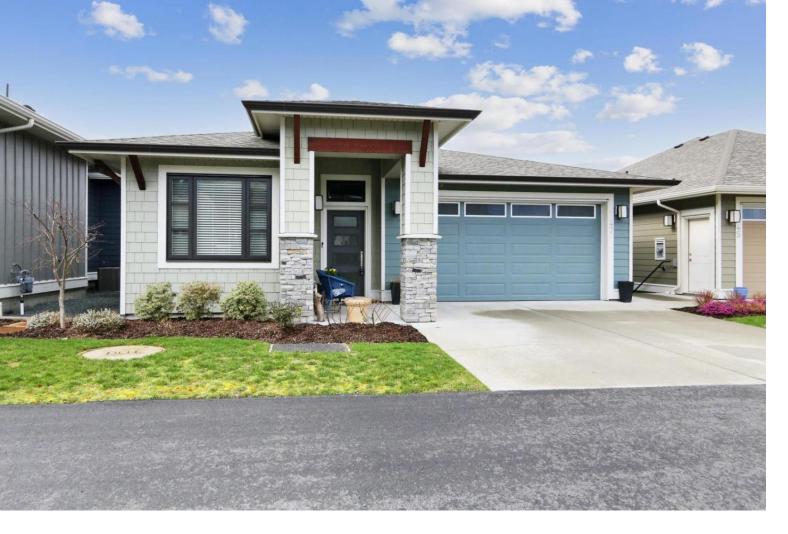

## 46110 THOMAS Road 47 Chilliwack British Columbia

\$9/9,900

This freehold spacious rancher w/ bsmt is located in the 55+ gated community of Thomas Crossing in Sardis. Enjoy this west facing back yard with incredible mountain views, afternoon sun & sunsets. The main floor features a stunning kitchen w/ quartz counters, & large walk-in pantry, spacious master w/ ensuite & WIC, as well as an office/den. Finished bsmt w/ guest bdrm, full bath, large recreation space, hobby room, & unfinished storage area. Beautiful natural gas fireplace for cozy winter nights & Central A/C to keep you cool in the summer. With everything close by such as restaurants, shopping, banking, Garrison Crossing & the Vedder River trails you will love living here. 2 small pets allowed (dogs max 12" to shoulder), strata fee \$171.32/mo. \* PREC - Personal Real Estate Corporation (id:6769)