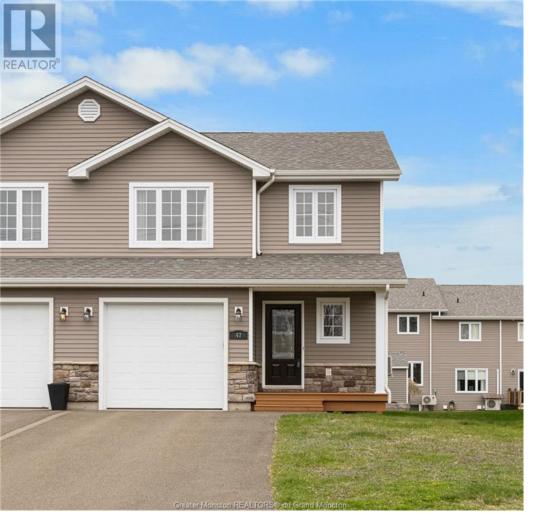

## 47 Lionel Street Dieppe New Brunswick

ENERGY EFFICIENT (2 MINI SPLITS), CORNER UNIT, OVERSIZED LOT, CENTRAL VACUUM, FULLY FINISHED BASEMENT & OPEN CONCEPT. Welcome to your new home! Nestled in a serene neighbourhood, this property boasts three bedrooms, one and a half bathroom, an attached single-car garage, providing ample space for comfortable living. Three bedrooms offer versatility for your family's needs. The open-concept layout seamlessly combines the kitchen and living area, creating and inviting atmosphere for entertaining guests or simply relaxing with family. This home offers you a nice kitchen with dark stained cabinetry, raised designer glass corner cabinet, a granite top center island that offers more seating space and extra storage, patio doors leading to the backyard deck. Going up to the second level to find a primary bedroom featuring a large window, walk-in closet, two good sized spare bedrooms, and a 4 pc bathroom. A large area at the top of the stairs to fit a nice bench or chair. You will love convenience off your laundry on the upper level. Park with ease and enjoy the convenience of direct access to your home through the attached single-car garage. Situated in a desirable area, this townhouse offers proximity to schools, parks, shopping centres and transportation, ensuring convenience and accessibility to everyday amenities and activities. Just a short stroll away from Rotary Park, Arthur Leblanc Arena, walking trails. Don't miss out! Schedule a showing today! (id:6769)