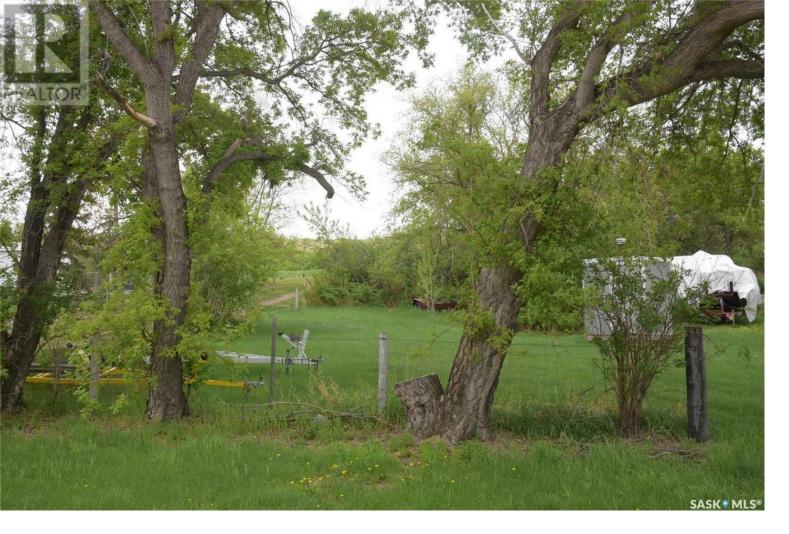

## Taylor Beach Saskatchewan

This nice level lake view lot is located in the quiet peaceful Organized Hamlet of Taylor Beach on Katepwa Lake. The lot is located across the road from the public reserve at Taylor Beach which allows for unobstructed views of the lake and surrounding valley, lake access and a large green space to relax or for the kids to play. The lot has a few mature trees and great access. From this location it is a short drive to Katepwa Lake main beach, boat launch, restaurant, a family 9 golf course or Katepwa Beach Golf Club one of the best nine hole golf course in Saskatchewan. The Seller does have engineered house plans that maybe included with sale of Lot. This is a great place to build your Valley home and enjoy all the Valley life style has to offer. (id:6769)