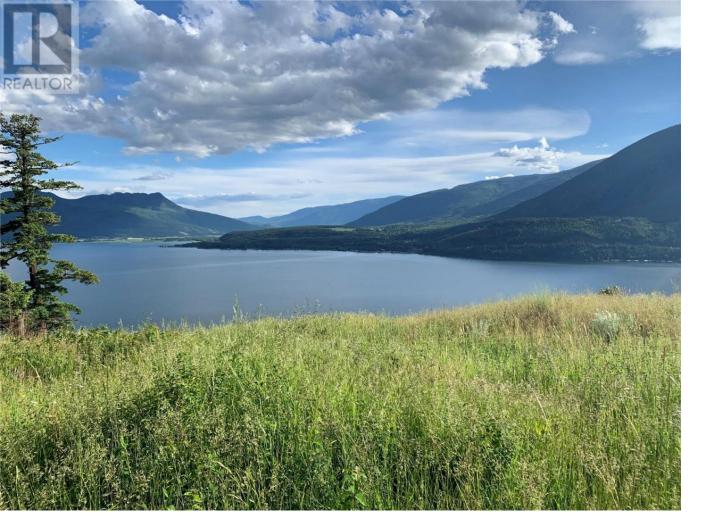

## 470 Sumac Road Tappen British Columbia \$1,375,000

Panorama view and Waterfront! This property has next to no comparable. Located at the top of the Bluff in Sunnybrae, this south facing acreage has magnificent views of Salmon Arm and mount Ida to the south. To the East the rock face of Bastion Mountain. To the West enjoy the unobstructed views of Fly Hills recreational area. Look to the north, views of Tappen and Blind Bay with North Shore mountains in the distance. Over 19 acres with 400 ft of waterfront. Many opportunities here as this property is within the Non Zone area in CSRD. Dock and buoys ok. Borders Sunnybrae Park. (id:6769)