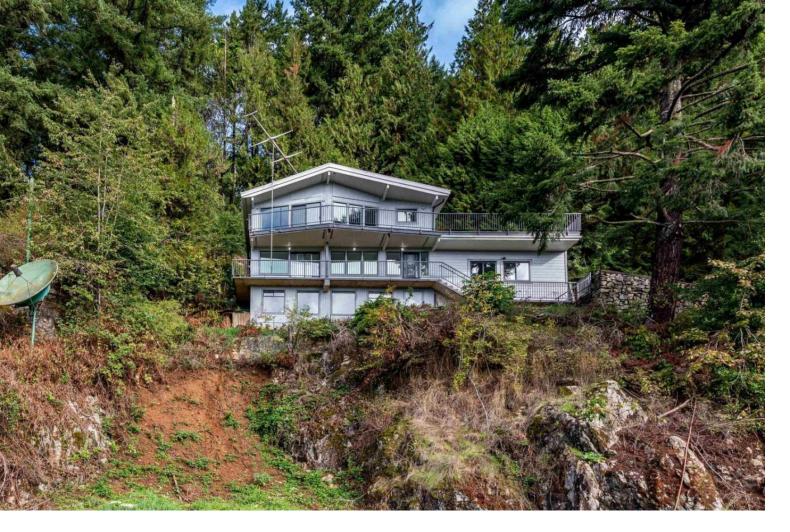

## 47005 YALE Road Chilliwack British Columbia

\$2,499,000

Holding property or develop it. Has an active PLA to split one lot on yale approved and ready to start. With a fully renovated home, with a great south facing view and almost 5K in rent coming in from the 2 suites. Hard to say no to this one. Geo study done on solid rock. Close to other higher density subdivision's but still private enough for upscale development or leave it the way it is. Backs city park land. With just over 4 Aces, 500 plus feet of road frontage and a keeper house. It is open to a lot of options. \* PREC - Personal Real Estate Corporation (id:6769)