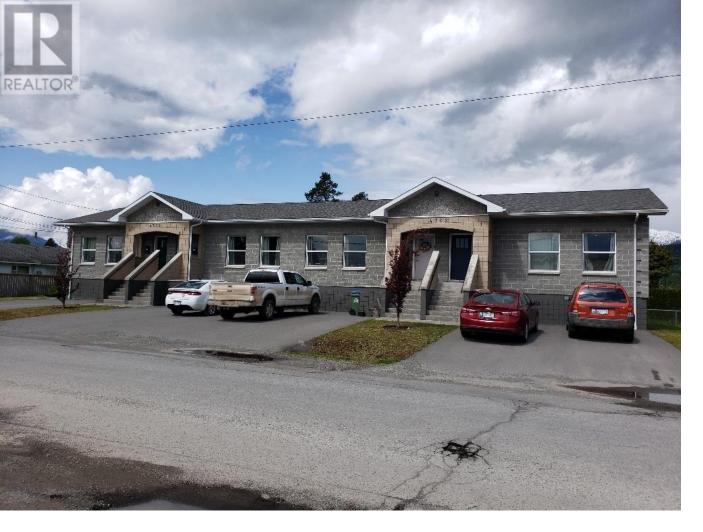

## 4702 PARK Avenue Terrace British Columbia \$1,725,000

Centrally located 5 year old 4 plex within walking distance to shopping and downtown core. 2850 sq ft plus a full basement. Each unit has 3 bedrooms, living room, kitchen, dining area, 2 full baths, family/tv room, storage room and in suite laundry. Electric heat plus HVC system. Each unit is 1402 sq ft (702 sq ft per floor) each unit has fridge, stove, washer, dryer and built in dishwasher. Large 65 x 156 lot partially fenced. (id:6769)