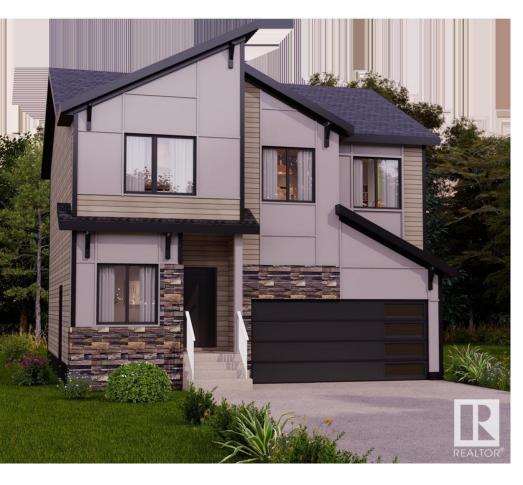

## Edmonton Alberta

\$529,900

Located in South Ellerslie, natural beauty surrounds Orchards. You and your family can embrace the beautiful green spaces with lots of room to play, relax, and explore the outdoors. The Willow from Akash Homes welcomes you with a spacious foyer leading into an open-concept main floor. This well-designed space features 9' ceilings and a den on the main floor, laminate flooring, and a chef's kitchen with quartz counters, a closet pantry, and soft-close cabinets. Conveniently access the attached garage directly from the main floor. Upstairs, unwind in the primary suite designed for two, along with two more bedrooms, a bonus room, and second-floor laundry for added ease. \*\*PLEASE NOTE\*\* UNDER CONSTRUCTION! PICTURES ARE OF SIMILAR HOME; ACTUAL HOME, PLANS, FIXTURES, AND FINISHES MAY VARY AND ARE SUBJECT TO AVAILABILITY/CHANGES WITHOUT NOTICE (id:6769)