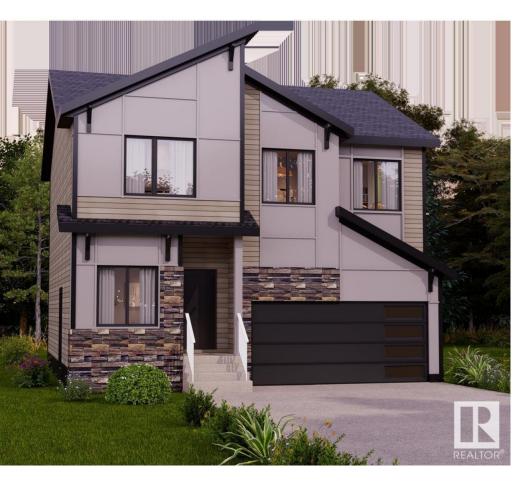

## Edmonton Alberta

Located in South Ellerslie, natural beauty surrounds Orchards. You and your family can embrace the beautiful green spaces with lots of room to play, relax, and explore the outdoors. The Willow-Z from Akash Homes welcomes you with a spacious foyer leading into an open-concept main floor. This well-designed space features 9' ceilings and a den on the main floor, laminate flooring, and a chef's kitchen with quartz counters, a closet pantry, and soft-close cabinets. Conveniently access the attached garage directly from the main floor. Upstairs, unwind in the primary suite designed for two, along with two more bedrooms, a bonus room, and second-floor laundry for added ease. SEPARATE ENTRANCE included. \*\*PLEASE NOTE\*\* PICTURES ARE OF SIMILAR HOME; ACTUAL HOME, PLANS, FIXTURES, AND FINISHES MAY VARY AND ARE SUBJECT TO AVAILABILITY/CHANGES WITHOUT NOTICE. HOME IS NOW COMPLETE! (id:6769)