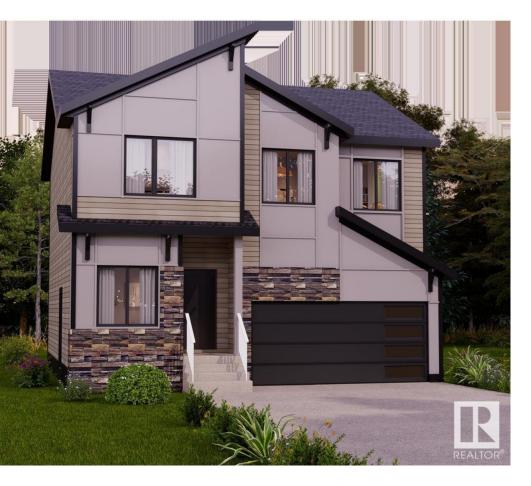

## Edmonton Alberta

Located in South Ellerslie, natural beauty surrounds Orchards. You and your family can embrace the beautiful green spaces with lots of room to play, relax, and explore the outdoors. The Willow-Z CORNER LOT with SEPARATE ENTRANCE from Akash Homes welcomes you with a spacious foyer leading into an open-concept main floor. This well-designed space features 9' ceilings and a den on the main floor, laminate flooring, and a chef's kitchen with quartz counters, a closet pantry, and soft-close cabinets. Conveniently access the attached garage directly from the main floor. Upstairs, unwind in the primary suite designed for two, along with two more bedrooms, a bonus room, and second-floor laundry for added ease. \*\*PLEASE NOTE\*\* UNDER CONSTRUCTION! PICTURES ARE OF SIMILAR HOME; ACTUAL HOME, PLANS, FIXTURES, AND FINISHES MAY VARY AND ARE SUBJECT TO AVAILABILITY/CHANGES WITHOUT NOTICE (id:6769)